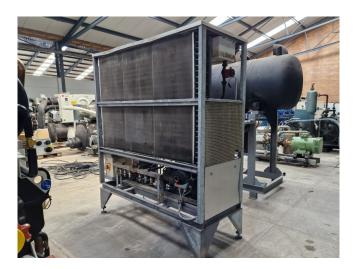

### Used DWM D6DL4-270X-AWM/D Condensing unit

Used condensing unit on Freon. Complete with a DWM D6DL4-270X-AWM/D semi-hermetic reciprocating compressor, condenser with 6 fans with a diameter of 400 mm, Frigo-Mec FS 35 liquid receiver with a volume of 35 liter, pressure and safety switches/gauges. The compressor has a displacement of 106,3 m³/h.