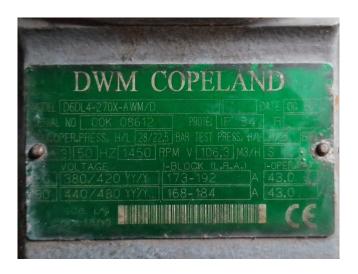

### **Specifications**

| Brand                    | DWM              |
|--------------------------|------------------|
| Туре                     | D6DL4-270X-AWM/D |
|                          | Condensing unit  |
| Refrigerant              | Freon            |
| kW at -10°C/+40°C        | 58,5             |
| kW at -20°C/+40°C        | 39,2             |
| kW at -30°C/+40°C        | 24,9             |
| kW at -40°C/+40°C        | 14,7             |
| kW at -45°C/+40°C        | 10,7             |
| On steel base frame      | /                |
| Pressure safety switches | ✓                |
| Hp/Lp/Op                 |                  |
| Liquid receiver          | /                |
| Liquid receiver ltr.     | 35               |
| Control panel            | /                |
| m3 / h                   | 106,3            |
| Condensing Unit          | ✓                |
| Sizes                    | 1930x800x2230 mm |
|                          | (LxWxH)          |
| Stock                    | 1                |
|                          |                  |

### Used DWM D6DL4-270X-AWM/D Condensing unit

Used condensing unit on Freon. Complete with a DWM D6DL4-270X-AWM/D semi-hermetic reciprocating compressor, condenser with 6 fans with a diameter of 400 mm, Frigo-Mec FS 35 liquid receiver with a volume of 35 liter, pressure and safety switches/gauges. The compressor has a displacement of 106,3 m³/h.