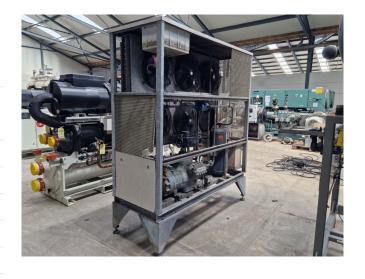

### Used DWM D6DL4-270X-AWM/D Condensing unit

Used condensing unit on Freon. Complete with a DWM D6DL4-270X-AWM/D semi-hermetic reciprocating compressor, condenser with 6 fans with a diameter of 400 mm, Frigo-Mec FS 35 liquid receiver with a volume of 35 liter, pressure and safety switches/gauges. The compressor has a displacement of 106,3 m³/h.

### **Specifications**

| Brand                    | DWM              |
|--------------------------|------------------|
| Туре                     | D6DL4-270X-AWM/D |
|                          | Condensing unit  |
| Refrigerant              | Freon            |
| kW at -10°C/+40°C        | 58,5             |
| kW at -20°C/+40°C        | 39,2             |
| kW at -30°C/+40°C        | 24,9             |
| kW at -40°C/+40°C        | 14,7             |
| kW at -45°C/+40°C        | 10,7             |
| On steel base frame      | /                |
| Pressure safety switches | ✓                |
| Hp/Lp/Op                 |                  |
| Liquid receiver          | /                |
| Liquid receiver ltr.     | 35               |
| Control panel            | /                |
| m3 / h                   | 106,3            |
| Condensing Unit          | ✓                |
| Sizes                    | 1930x800x2230 mm |
|                          | (LxWxH)          |
| Stock                    | 1                |
|                          |                  |