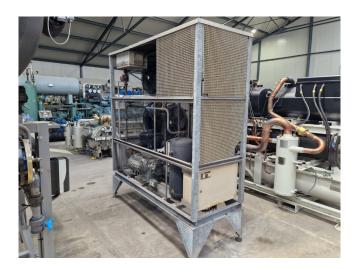

### Used DWM D6DL4-270X-AWM/D Condensing unit

Used condensing unit on Freon. Complete with a DWM D6DL4-270X-AWM/D semi-hermetic reciprocating compressor, condenser with 6 fans with a diameter of 400 mm, Frigo-Mec FS 35 liquid receiver with a volume of 35 liter, pressure and safety switches/gauges. The compressor has a displacement of 106,3 m³/h.

### **Specifications**

| Brand                    | DWM              |
|--------------------------|------------------|
| Туре                     | D6DL4-270X-AWM/D |
|                          | Condensing unit  |
| Refrigerant              | Freon            |
| kW at -10°C/+40°C        | 58,5             |
| kW at -20°C/+40°C        | 39,2             |
| kW at -30°C/+40°C        | 24,9             |
| kW at -40°C/+40°C        | 14,7             |
| kW at -45°C/+40°C        | 10,7             |
| On steel base frame      | /                |
| Pressure safety switches | ✓                |
| Hp/Lp/Op                 |                  |
| Liquid receiver          | /                |
| Liquid receiver ltr.     | 35               |
| Control panel            | /                |
| m3 / h                   | 106,3            |
| Condensing Unit          | ✓                |
| Sizes                    | 1930x800x2230 mm |
|                          | (LxWxH)          |
| Stock                    | 1                |
|                          |                  |