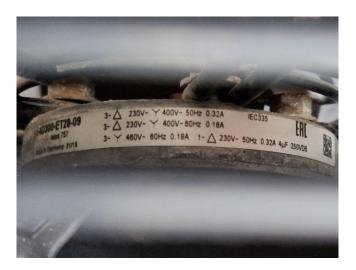

### **Specifications**

| Brand                    | DWM              |
|--------------------------|------------------|
| Туре                     | D6DL4-270X-AWM/D |
|                          | Condensing unit  |
| Refrigerant              | Freon            |
| kW at -10°C/+40°C        | 58,5             |
| kW at -20°C/+40°C        | 39,2             |
| kW at -30°C/+40°C        | 24,9             |
| kW at -40°C/+40°C        | 14,7             |
| kW at -45°C/+40°C        | 10,7             |
| On steel base frame      | /                |
| Pressure safety switches | ✓                |
| Hp/Lp/Op                 |                  |
| Liquid receiver          | /                |
| Liquid receiver ltr.     | 35               |
| Control panel            | /                |
| m3 / h                   | 106,3            |
| Condensing Unit          | ✓                |
| Sizes                    | 1930x800x2230 mm |
|                          | (LxWxH)          |
| Stock                    | 1                |
|                          |                  |

### Used DWM D6DL4-270X-AWM/D Condensing unit

Used condensing unit on Freon. Complete with a DWM D6DL4-270X-AWM/D semi-hermetic reciprocating compressor, condenser with 6 fans with a diameter of 400 mm, Frigo-Mec FS 35 liquid receiver with a volume of 35 liter, pressure and safety switches/gauges. The compressor has a displacement of 106,3 m³/h.