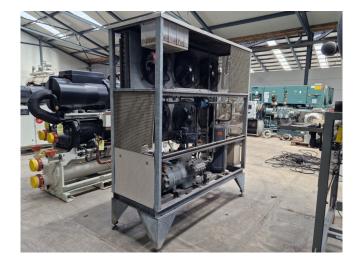

### Used DWM D6DL4-270X-AWM/D Condensing unit

Used condensing unit on Freon. Complete with a DWM D6DL4-270X-AWM/D semi-hermetic reciprocating compressor, condenser with 6 fans with a diameter of 400 mm, Frigo-Mec FS 35 liquid receiver with a volume of 35 liter, pressure and safety switches/gauges. The compressor has a displacement of 106,3 m³/h.

### **Specifications**

| Brand                    | DWM              |
|--------------------------|------------------|
| Туре                     | D6DL4-270X-AWM/D |
|                          | Condensing unit  |
| Refrigerant              | Freon            |
| kW at -10°C/+40°C        | 58,5             |
| kW at -20°C/+40°C        | 39,2             |
| kW at -30°C/+40°C        | 24,9             |
| kW at -40°C/+40°C        | 14,7             |
| kW at -45°C/+40°C        | 10,7             |
| On steel base frame      | /                |
| Pressure safety switches | ✓                |
| Hp/Lp/Op                 |                  |
| Liquid receiver          | /                |
| Liquid receiver ltr.     | 35               |
| Control panel            | /                |
| m3 / h                   | 106,3            |
| Condensing Unit          | ✓                |
| Sizes                    | 1930x800x2230 mm |
|                          | (LxWxH)          |
| Stock                    | 1                |
|                          |                  |