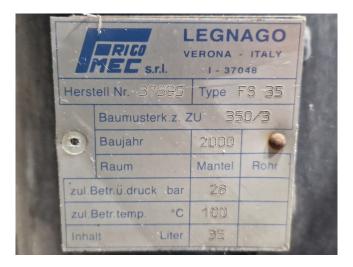

### Used DWM D6DL4-270X-AWM/D Condensing unit

Used condensing unit on Freon. Complete with a DWM D6DL4-270X-AWM/D semi-hermetic reciprocating compressor, condenser with 6 fans with a diameter of 400 mm, Frigo-Mec FS 35 liquid receiver with a volume of 35 liter, pressure and safety switches/gauges. The compressor has a displacement of 106,3 m³/h.