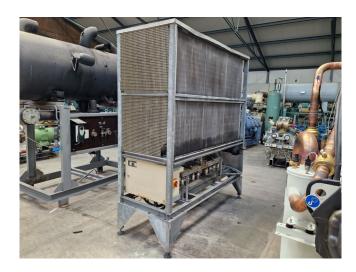

### Used DWM D6DL4-270X-AWM/D Condensing unit

Used condensing unit on Freon. Complete with a DWM D6DL4-270X-AWM/D semi-hermetic reciprocating compressor, condenser with 6 fans with a diameter of 400 mm, Frigo-Mec FS 35 liquid receiver with a volume of 35 liter, pressure and safety switches/gauges. The compressor has a displacement of 106,3 m³/h.

### **Specifications**

| Brand                    | DWM              |
|--------------------------|------------------|
| Туре                     | D6DL4-270X-AWM/D |
|                          | Condensing unit  |
| Refrigerant              | Freon            |
| kW at -10°C/+40°C        | 58,5             |
| kW at -20°C/+40°C        | 39,2             |
| kW at -30°C/+40°C        | 24,9             |
| kW at -40°C/+40°C        | 14,7             |
| kW at -45°C/+40°C        | 10,7             |
| On steel base frame      | /                |
| Pressure safety switches | ✓                |
| Hp/Lp/Op                 |                  |
| Liquid receiver          | /                |
| Liquid receiver ltr.     | 35               |
| Control panel            | /                |
| m3 / h                   | 106,3            |
| Condensing Unit          | ✓                |
| Sizes                    | 1930x800x2230 mm |
|                          | (LxWxH)          |
| Stock                    | 1                |
|                          |                  |