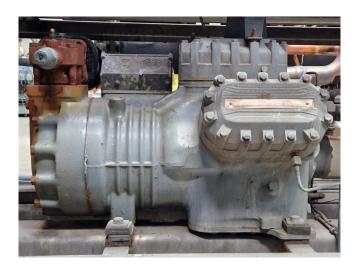

### Used DWM D6DL4-270X-AWM/D Condensing unit

Used condensing unit on Freon. Complete with a DWM D6DL4-270X-AWM/D semi-hermetic reciprocating compressor, condenser with 6 fans with a diameter of 400 mm, Frigo-Mec FS 35 liquid receiver with a volume of 35 liter, pressure and safety switches/gauges. The compressor has a displacement of 106,3 m³/h.