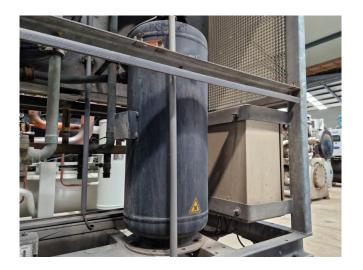

### Used DWM D6DL4-270X-AWM/D Condensing unit

Used condensing unit on Freon. Complete with a DWM D6DL4-270X-AWM/D semi-hermetic reciprocating compressor, condenser with 6 fans with a diameter of 400 mm, Frigo-Mec FS 35 liquid receiver with a volume of 35 liter, pressure and safety switches/gauges. The compressor has a displacement of 106,3 m³/h.